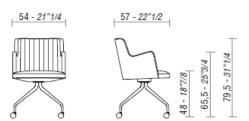

### **DIMENSIONS**

EMBRASSE MOI with 4 metal legs.

EMBRASSE MOI with 4-star base.

EMBRASSE MOI on castors.

EMBRASSE MOI with 4 wooden legs.