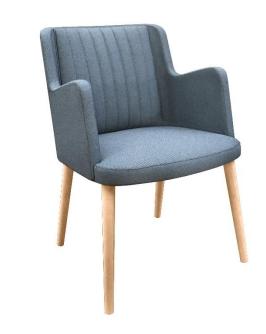

# EMBRASSE CHAIRS Design: Jorge Pensi

**Product: MOI** 

Family of seating signed by the spanish designer Jorge Pensi, composed by chairs with and without armrests.