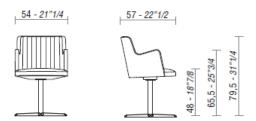

### **DIMENSIONS**

EMBRASSE MOI with 4 metal legs.

EMBRASSE MOI with 4-star base.

EMBRASSE MOI on castors.

EMBRASSE MOI with 4 wooden legs.