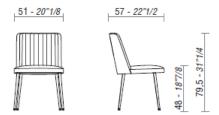

### **DIMENSIONS**

EMBRASSE MOI with 4 metal legs.

EMBRASSE MOI with 4-star base.

EMBRASSE MOI on castors.

EMBRASSE MOI with 4 wooden legs.