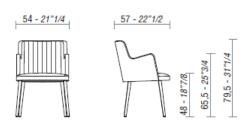

### **DIMENSIONS**

EMBRASSE MOI with 4 metal legs.

EMBRASSE MOI with 4-star base.

EMBRASSE MOI on castors.

EMBRASSE MOI with 4 wooden legs.