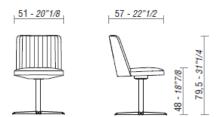

### **DIMENSIONS**

EMBRASSE MOI with 4 metal legs.

EMBRASSE MOI with 4-star base.

EMBRASSE MOI on castors.

EMBRASSE MOI with 4 wooden legs.