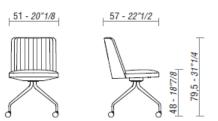

### **DIMENSIONS**

EMBRASSE MOI with 4 metal legs.

EMBRASSE MOI with 4-star base.

EMBRASSE MOI on castors.

EMBRASSE MOI with 4 wooden legs.