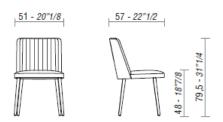

### **DIMENSIONS**

EMBRASSE ELLE with 4 metal legs.

EMBRASSE ELLE with 4-star base.

EMBRASSE ELLE on castors.

EMBRASSE ELLE with 4 wooden legs.