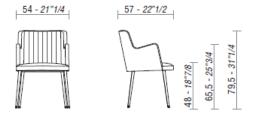

### **DIMENSIONS**

EMBRASSE MOI with 4 metal legs.

EMBRASSE MOI with 4-star base.

EMBRASSE MOI on castors.

EMBRASSE MOI with 4 wooden legs.